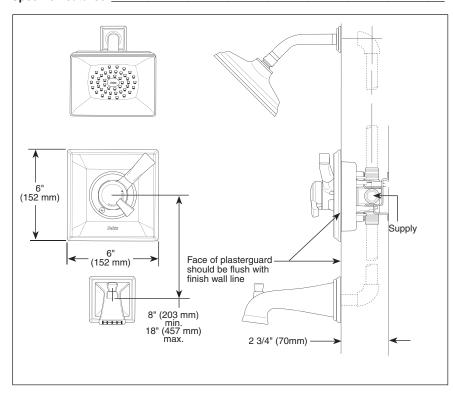

## TUB AND SHOWER FAUCET TRIM

- Barrington<sup>™</sup> Bath Collection
- Shower Only (172930 Series)
- Tub/Shower (174930 Series)

## STANDARD SPECIFICATIONS:

- Monitor<sup>®</sup> 17 Series pressure balanced bath mixing valve with Scald-Guard<sup>®</sup>.
- Maintains a balanced pressure of hot and cold water even when a valve is turned on or off elsewhere in the system.
- For use with MultiChoice® Universal rough valve body. (R10000 Series)
- Back-to-back installation capability.
- Solid brass forged body.
- Lever volume control handle; temperature adjustment dial.
- Field adjustable to limit handle rotation into hot water zone.
- Maximum dial rotation adjustable between 90° and 180°.
- All parts replaceable from the front of the valve.